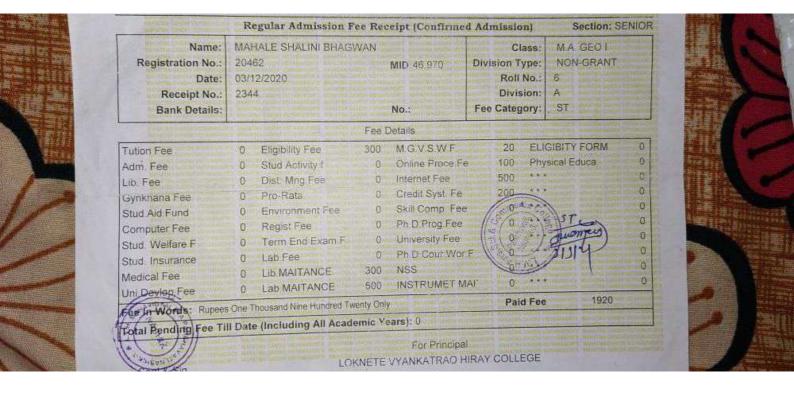

|

otal Pending Fee Till Date (Including All Academic Years): 0

500

0 Lab.MAITANCE

Fee In Words: Rupees One Thousand Nine Hundred Twenty Only

For Principal
LOKNETE VYANKATRAO HIRAY COLLEGE

INSTRUMET MAI

Paid Fee





### LOKNETE VYANKATRAO HIRAY COLLEGE

Panchavati, Nashik-3

Student Copy

| Section Special Control                                  | F     | Regular Admission       | Fee Re    | ceipt (Confirme   | d Admission                                    | )              | Section: S                            | ENIOF |
|----------------------------------------------------------|-------|-------------------------|-----------|-------------------|------------------------------------------------|----------------|---------------------------------------|-------|
| Name: Registration No.: Date: Receipt No.: Bank Details: | 291   | 12/2020                 | SUBHA     | MID 59523<br>No.: | Clas Division Typ Roll No Division Fee Categor | o.: 8<br>on: A | A GEO I<br>ON-GRANT                   |       |