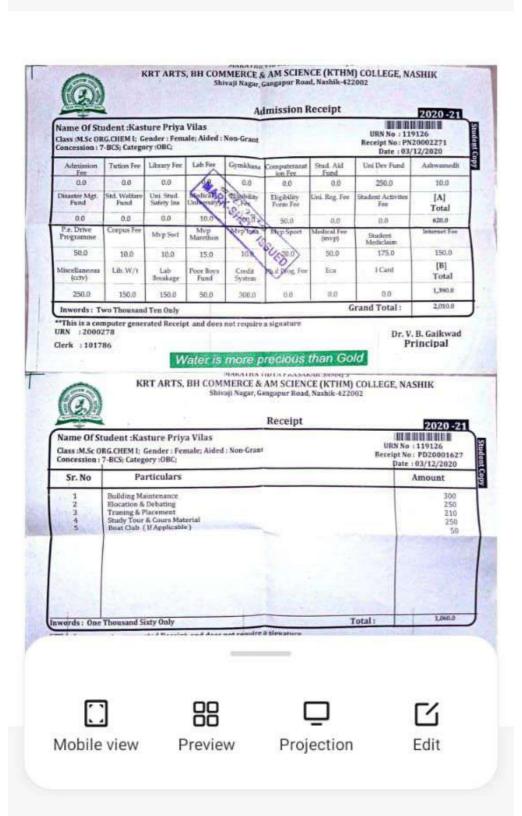

| Skill Comp. Fee              | 0   | /00                       | = 0  |
| Gynkhana Fee      | 100       | Pro-Rata        | 50            | Credit Syst. Fe              | 200 | ***                       | _ 0  |
| Lib. Fee          | 125       | Dist. Mng.Fee   | 20            | Internet Fee                 | 500 | LINES WITH MEANERS STREET | 0    |
| Adm. Fee          | 30        | Stud Activity f | 155           | Online Proce.Fe              | 100 | Physical Educa.           | 0    |
| Tution Fee        | 0         | Eligibility Fee | 300           | M.G.V.S.W.F.                 | 20  | ELIGIBITY FOR             |      |

otal Pending Ree Till Date (Including All Academic Years): 26245

For Principal

LOKNETE VYANKATRAO HIRAY COLLEGE

Spatt & Sin

### ← Admission tecipt M. S... Q







210610497

### SAVITRIBAI PHULE PUNE UNIVERSITY

Remaining Admission Fee Receipt for M.Sc. Physical Chemistry

### **Payment Receipt**

**University Copy** 

| Name             | JAGTAP KIRAN PARMESHWAR |
|------------------|-------------------------|
| Challan No       | 22870023386             |
| Transaction Id   | 99458617052022152650    |
| Payment Id       | 111506823686            |
| Result           | Successful              |
| Amount           | 5100.00                 |
| Transaction Date | May 17 2022 3:28PM      |

**Applicant Signature** 

**Received By** 

------Cut here------

Second Installment





210610497

### SAVITRIBAI PHULE PUNE UNIVERSITY

Remaining Admission Fee Receipt for M.Sc. Physical Chemistry

### **Payment Receipt**

**Applicant Copy** 

| Name